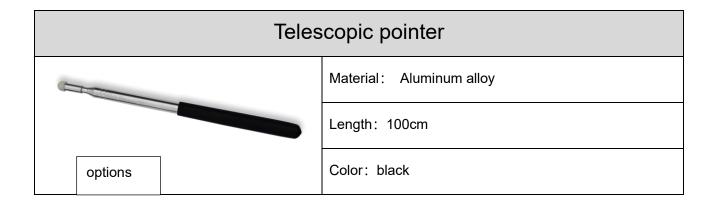

### > 8.4 Telescopic pointer

The teacher's special telescopic pointer, the felt head design does not damage the screen.