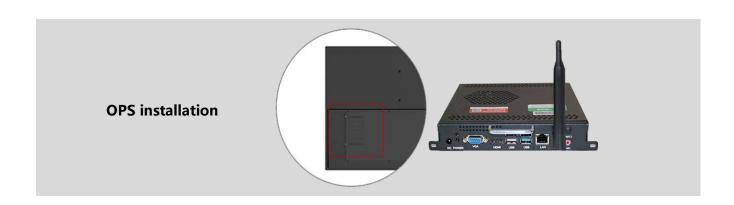

### ▶ 8.3 OPS

Optional i3/15/17 three system configurations, equipped with Intel Core processor, carrying more rich applications.

| OPS Computer parameters |                                                  |  |
|-------------------------|--------------------------------------------------|--|
|                         | CPU: Core i3 RAM: 4G Hard Disk: 128G solid state |  |
| Windows                 | CPU: Core i3 RAM: 4G Hard Disk: 128G solid state |  |
|                         | CPU: Core i7 RAM: 4G Hard Disk: 128G solid state |  |