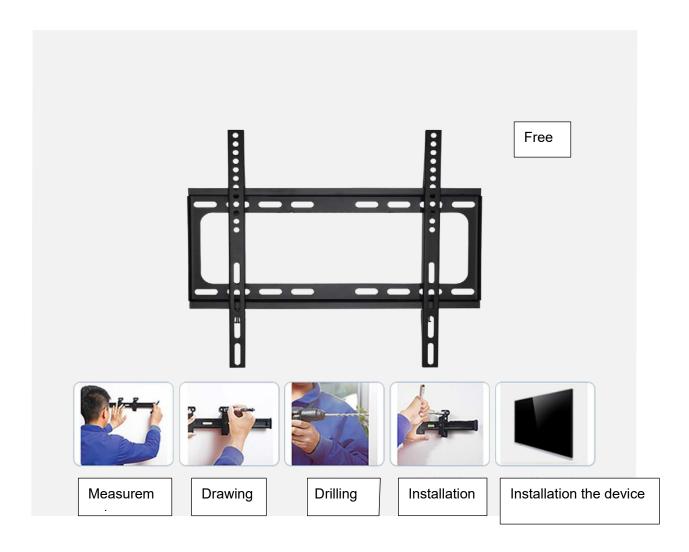

# >7.1 Wall mount (Suitable for 55-65 inch)

# > 7.2 Wall mount (for 55-65 inch)

| Wall mount model NO. | BH-001                               |
|----------------------|--------------------------------------|
| Color                | Matt black                           |
| Materials            | Featured thickened cold rolled steel |
| Weight capacity      | ≤80Kg                                |
| Distance from wall   | 80 mm                                |
| Craft                | One-piece stamping without splicing  |