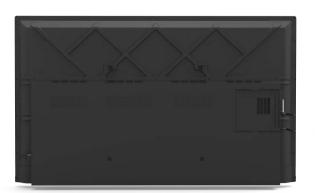

### ▶4.1 Front view

▶4.2 Back view

| Size                  | 55 inch                  | 65 inch                  |
|-----------------------|--------------------------|--------------------------|
| Screen display size   | 1210 ( H ) *680 ( V ) mm | 1429 ( H ) ×804 ( V ) mm |
| Complete machine size | 1258*744*80mm            | 1485*888*88mm            |
| Packing size(L×T×H)   | L1360*W165*H885mm        | L1595*W205*H912mmmm      |
| VESA (L×W)            | 400×400mm                | 400×500mm                |
| Net weight            | 21.8kg                   | 36.3kg                   |