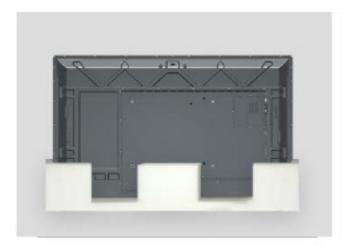

### ▶4.1 Front view

▶4.2 Back view

| Size                  | 55 inch                  | 65 inch                  |
|-----------------------|--------------------------|--------------------------|
| Screen display size   | 1210 ( H ) *680 ( V ) mm | 1429 ( H ) ×804 ( V ) mm |
| Complete machine size | 1258*744*80mm            | 1485*888*88mm            |
| Packing size(L×T×H)   | L1360*W165*H885mm        | L1595*W205*H912mmmm      |
| VESA (L×W)            | 400×400mm                | 400×500mm                |
| Net weight            | 21.8kg                   | 36.3kg                   |