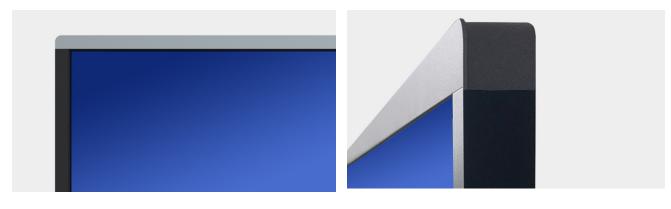

# ▶4.4 Appearance

Ultra-narrow bezel design

Outer corner protection 0 patchwork

One-key start switch

Front USB

Laser logo

4MM tempered glass