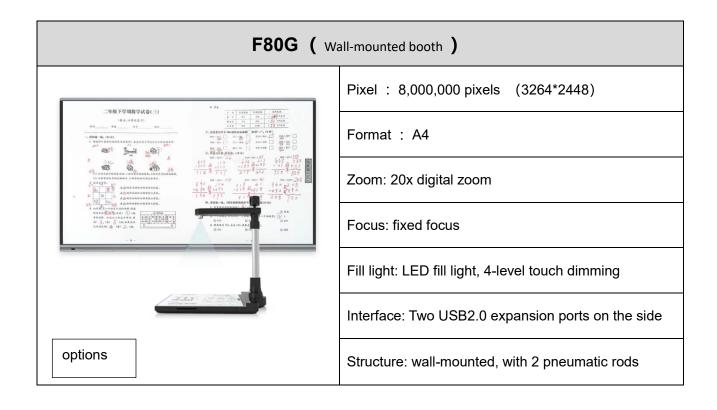

### > 8.4 Telescopic pointer

The teacher's special telescopic pointer, the felt head design does not damage the screen.

### > 8.5 High-speed camera

An external high-speed camera can realize easy demonstration and review of test papers and homework.