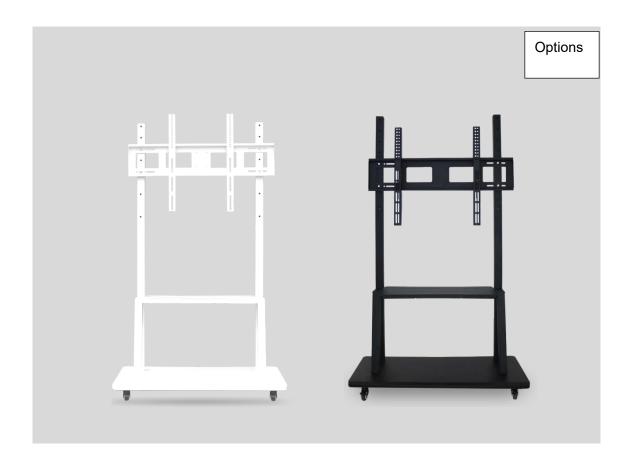

# ▶ 8.1Movable stand (Suitable for 55-65inch)

### ▶8.2Movable stand parameter

| Model NO.                                                  | Y1700/Y1800                                               |
|------------------------------------------------------------|-----------------------------------------------------------|
| Color                                                      | White/black                                               |
| Materials                                                  | High quality cold rolled steel                            |
| Weight capacity                                            | 100Kg / 100lbs                                            |
| Lifting height range (level off the ground)                | From 1280 mm to 1700 mm                                   |
| Load-bearing capacity of the middle tray (place documents) | 20Kg / 100lbs                                             |
| Base area size                                             | L1300 x W650 mm(4 nylon casters with foot brake function) |
| Package size                                               | L1500 x W550 x H55mm                                      |