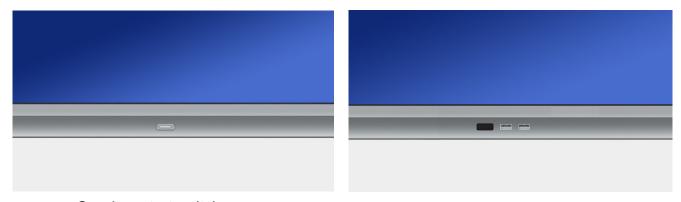

# ▶4.4 Appearance

Ultra-narrow bezel design

Outer corner protection 0 patchwork

One-key start switch

Front USB

Laser logo

4MM tempered glass