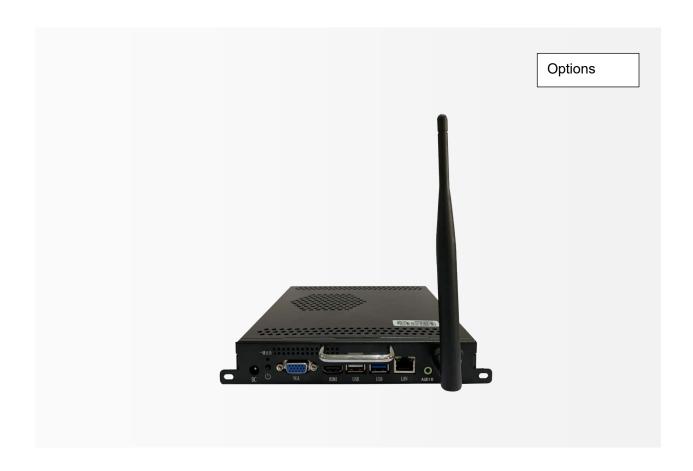

### ▶ 8.3 OPS

Optional i3/15/17 three system configurations, equipped with Intel Core processor, carrying more rich applications.

| OPS Computer parameters |                                                  |  |
|-------------------------|--------------------------------------------------|--|
|                         | CPU: Core i3 RAM: 4G Hard Disk: 128G solid state |  |
| Windows                 | CPU: Core i3 RAM: 4G Hard Disk: 128G solid state |  |
|                         | CPU: Core i7 RAM: 4G Hard Disk: 128G solid state |  |